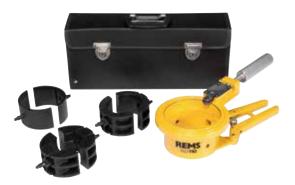

## Supply format

**REMS Cut 110 Cu-INOX Set.** Pipe cutter for welded drainpipes/downpipes made of copper, titanium zinc, stainless steel (EN 1124), Ø 50 – 110 mm. Quick action clamp Ø 110 mm with clamp inserts. Tool set Cu-INOX with cutter wheel Cu-INOX 3-120, s 4. In sturdy case.