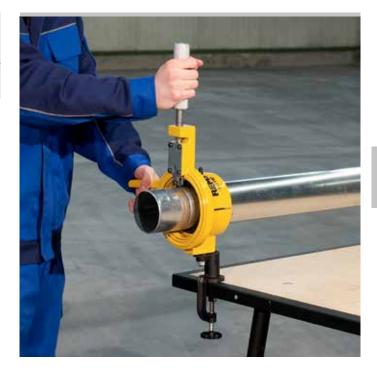

## Pipe cutting tool

Robust quality tool for right-angle cutting of welded pipe. Can be used anywhere, free-hand, on parallel vice or work bench.

Welded copper drainpipe/downpipe, Titanium zinc, stainless steel (EN 1124) Ø 50 – 110 mm

REMS Cut 110 Cu-INOX – Easy cutting of downpipes.

Robust metal design for tough use.

Fast and easy to use, ergonomic clamping grip.

Spring loaded clamp inserts in plastic for concentric clamping of different pipe sizes. Easy to change without tools.

 $\label{eq:steplessly} Steplessly \ adjustable \ clamping \ pressure \ accomodates \ pipe \ tolerances.$ 

Cutting and chamfering tool in hard metal with optimum cutter geometry

ensures precise cutting and chamfering. Long service life.

 $\label{eq:Holder} \mbox{ Holder for workbench for effortless operation}.$ 

Tool set P and clamp inserts for right-angle, plain cutting and chamfering  $(15^\circ)$  of plastic pipe, as accessory, see page 94.