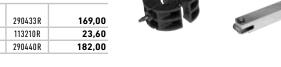

## Accessories

| Description                                              | ArtNo.  | лв.    |
|----------------------------------------------------------|---------|--------|
| Clamp inserts, see page 94.                              |         |        |
| Tool set Cu-INOX<br>with cutter wheel Cu-INOX 3-120, s 4 | 290433R | 169,00 |
| REMS cutter wheel Cu-INOX 3 – 120, s 4                   | 113210R | 23,60  |
| Holder for work bench                                    | 290440R | 182,00 |