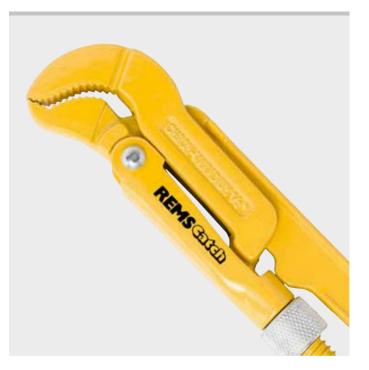

# **REMS Catch S**

≤Ø3"

| Rugged quality tools for tough use and long service life. |  |
|-----------------------------------------------------------|--|
| All-steel, drop forged.                                   |  |

Swedish model according to DIN 5234 - Form C.

Pipes Nuts, bolts, flat material

### REMS Catch S – for professional use.

Swedish model with S-shaped jaws for secure 3-point grip. Self-locking thus secure gripping and holding even on smooth pipes. Rugged design in chrome-vanadium steel, all steel, drop forged, tempered, powder-coated. Hardened, highly wear resistant toothing. Ergonomically shaped handle, slip-proof. Stop prevents jamming. Adjusting nut cannot be lost. Reinforced sleeve.