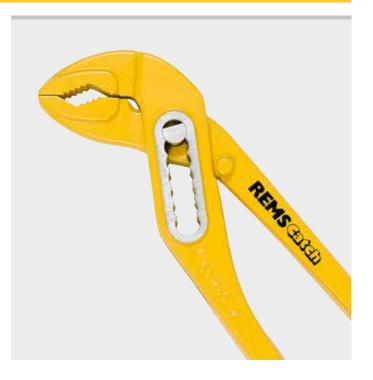

# **REMS Catch W**

Rugged quality tools for tough use and long service life. All-steel, drop forged.

| According to ISO 8976 with box joint. |  |
|---------------------------------------|--|
| Pines                                 |  |

Square, hexagonal joints, flat material

### REMS Catch W – for professional use.

Gripping pliers with reinforced, ground, box joint. 7 grip positions. Self-locking thus secure gripping and holding, even on smooth pipes. Rugged design in chrome-vanadium steel, all-steel, drop forged, tempered, powder-coated. Hardened, highly wear resistant toothing. Ergonomically shaped handle, slip-proof. Stop prevents jamming.